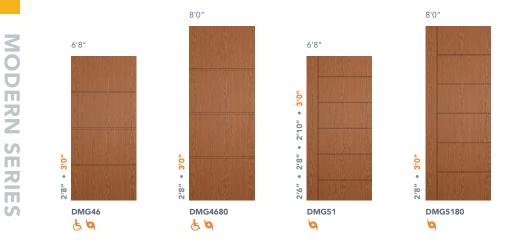

## **MODERN SERIES**

There's something special about a clean, minimalistic modern look that magically draws us in, which explains why Plastpro had to launch the compelling Modern Series. An effortless, contemporary door design that makes any home's exterior profoundly refreshing. It all makes sense why this series lies in pozzpular demand. Available in our oak grain and smooth doors, our simple panel details and single patterned glass adds a sharp flare to upscale the look of any home.