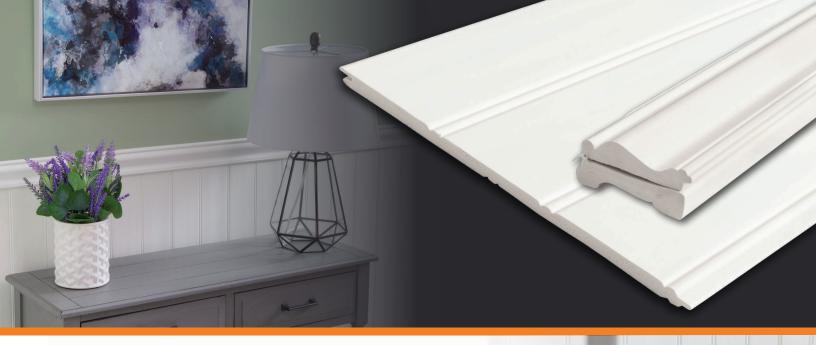

# REVERSIBLE WALL PANEL

# **WAINSCOT, PLANKING, & TRIM KITS**

For easy improvement projects, Plastpro's Reversible Plank Wall Panels and Trim Kits offer a beautiful and durable way to customize your home's interior. Made from high-strength, PVC material, these products are resistant to water damage, easily cleaned, and low-maintenance. Available options: smooth finish 3 ft. and 8ft. plank wall panels, and matching trim kit.

# **FEATURES & BENEFITS**