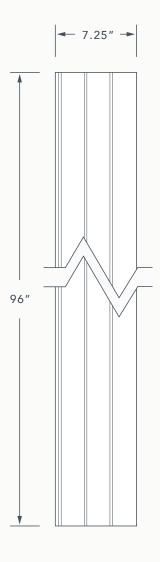

#### 4 TRIMMABLE

Our 8 ft. (96 in.) planking can be trimmed for use as wainscot (34 or 48 in.) or cut to any desired length.

## **8 FT SMOOTH WAINSCOT**

• Each package covers an area of wall that is 36 in. by 43 ½ in.

- Set: Set: 7 pieces of panel (96 in. high x 7 1/4 in. wide)
- Each package covers an area of wall that is 96 in. by 43 ½ in.
- Can be easily trimmed to be used as wainscot
  (34 or 48 in.) or cut to any desired length