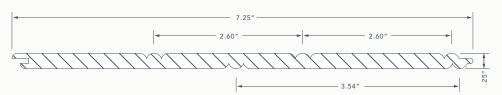

#### 3 REVERSIBLE

Our 3 ft. and 8ft. planking offer a design selection- 3 narrow planks (2.36 in. wide per plank) on one side of the panel and two large planks (3.54 in. wide per plank) on the other.

## **PLANK DETAIL**

 Reversible: 3 narrow planks (2.36 in. wide per plank) on one side of the panel and two large planks (3.54 in. wide per plank) on the other