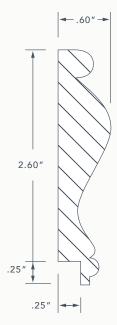

# **TRIM KIT**

Chair Rail

Base Moulding

- Set includes 1 piece of chair rail and 1 piece of bottom rail
- Base moulding comes with a rubber piece on the top to prevent any water from seeping between the wall and the planks