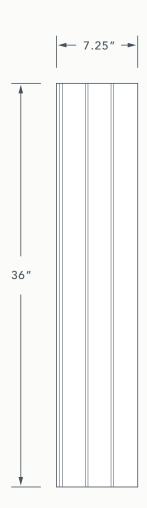

#### **3 FT SMOOTH WAINSCOT**

## **8 FT SMOOTH WAINSCOT**

• Each package covers an area of wall that is 36 in. by 43 ½ in.

- Set: Set: 7 pieces of panel (96 in. high x 7 1/4 in. wide)
- Each package covers an area of wall that is 96 in. by 43 ½ in.
- Can be easily trimmed to be used as wainscot
  (34 or 48 in.) or cut to any desired length