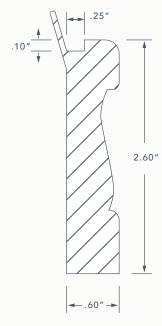

# **TRIM KIT**

Chair Rail

Base Moulding

- Set includes 1 piece of chair rail and 1 piece of bottom rail
- Base moulding comes with a rubber piece on the top to prevent any water from seeping between the wall and the planks