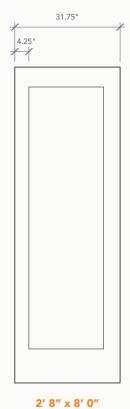

AVAILABLE HEIGHTS AVAILABLE WIDTHS\*

8'0" 2'8", 2'10", 3'0"

Plastpro's Craftsman Series Shaker Doors are now available in an 8/0 height, blending our advanced, fiberglass exterior with traditional, Shaker-style elements and luxurious sizing. Based on the clean lines and simple designs seen in 19th-century Shaker furniture and architecture, our Shaker models provide an updated take on a timeless classic. Enjoy the weatherproof benefits of our durable, advanced HydroShield Technology and grand, modern sizes in this beautiful design.

DRS2K80

DRS1K80

These doors feature simple, elegant lines and offer the selection of a square framed 1 or 2 panel design. Our 8/0 Shaker models are available in a minimal, Smooth skin and in 2/8, 2/10, and 3/0 widths.