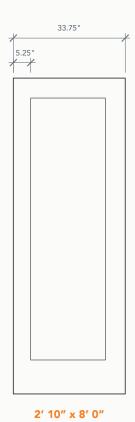

DRS2K80

DRS1K80

These doors feature simple, elegant lines and offer the selection of a square framed 1 or 2 panel design. Our 8/0 Shaker models are available in a minimal, Smooth skin and in 2/8, 2/10, and 3/0 widths.

### **DRS1K80**

DRS2K80

**SHAKER CRAFTSMAN** 