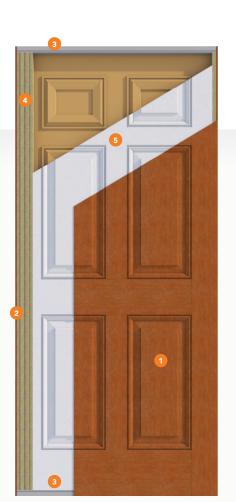

# 1. FIBERGLASS REINFORCED DOOR SKIN

Our exclusive formula is measured precisely to ensure each skin is produced to the highest quality. We offer many stunning design options, and customized panel configurations are possible. The skins require little maintenance and will not splinter, dent, warp, rot, or rust. Choose a door skin from a variety of grains that can be painted or stained.

#### 2. FULL-LENGTH COMPOSITE STILES

Our full-length, composite stiles protect the door from external moisture to prevent warping or rotting. They have twice the screw-holding strength of wood.

# 3. COMPOSITE TOP & BOTTOM RAILS

High-strength, composite top and bottom rails prevent moisture from seeping into the door and stop the buildup of mold.

# 4. EXTENDED LOCKBLOCK

Plastpro's full-length LVL allows any type of lock to be placed for increased security. Our 8/0 doors have a steel bar in addition to the LVL to help increase the structure's rigidity.

### 5. POLYURETHANE FOAM CORE

Our advanced, CFC-free, high-density, polyurethane foam core enhances the door's soundproofing capabilities and provides insulation up to six times greater than wood doors.