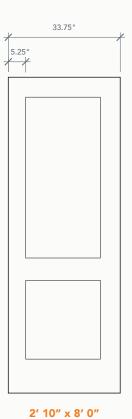

DRS2K80

DRS1K80

These doors feature simple, elegant lines and offer the selection of a square framed 1 or 2 panel design. Our 8/0 Shaker models are available in a minimal, Smooth skin and in 2/8, 2/10, and 3/0 widths.

### **DRS1K80**

DRS2K80

**SHAKER CRAFTSMAN** 