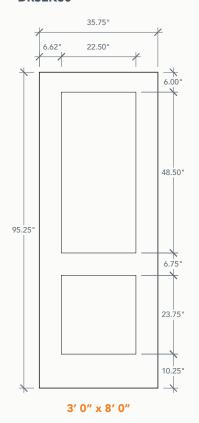

DRS2K80

DRS1K80

These doors feature simple, elegant lines and offer the selection of a square framed 1 or 2 panel design. Our 8/0 Shaker models are available in a minimal, Smooth skin and in 2/8, 2/10, and 3/0 widths.

### **DRS1K80**

DRS2K80

**SHAKER CRAFTSMAN** 