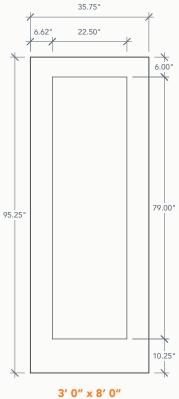

AVAILABLE HEIGHTS AVAILABLE WIDTHS\*

8'0" 2'8", 2'10", 3'0"

Plastpro's Craftsman Series Shaker Doors are now available in an 8/0 height, blending our advanced, fiberglass exterior with traditional, Shaker-style elements and luxurious sizing. Based on the clean lines and simple designs seen in 19th-century Shaker furniture and architecture, our Shaker models provide an updated take on a timeless classic. Enjoy the weatherproof benefits of our durable, advanced HydroShield Technology and grand, modern sizes in this beautiful design.

DRS2K80

DRS1K80

These doors feature simple, elegant lines and offer the selection of a square framed 1 or 2 panel design. Our 8/0 Shaker models are available in a minimal, Smooth skin and in 2/8, 2/10, and 3/0 widths.