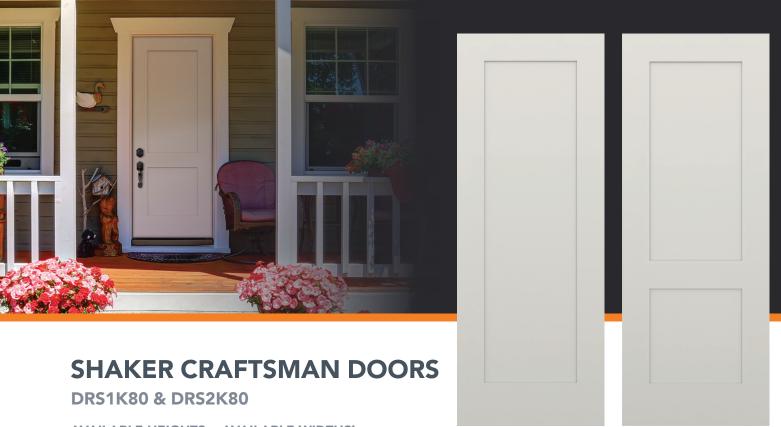

AVAILABLE HEIGHTS AVAILABLE WIDTHS\*

8'0" 2'8", 2'10", 3'0"

Plastpro's Craftsman Series Shaker Doors are now available in an 8/0 height, blending our advanced, fiberglass exterior with traditional, Shaker-style elements and luxurious sizing. Based on the clean lines and simple designs seen in 19th-century Shaker furniture and architecture, our Shaker models provide an updated take on a timeless classic. Enjoy the weatherproof benefits of our durable, advanced HydroShield Technology and grand, modern sizes in this beautiful design.

DRS2K80

DRS1K80

These doors feature simple, elegant lines and offer the selection of a square framed 1 or 2 panel design. Our 8/0 Shaker models are available in a minimal, Smooth skin and in 2/8, 2/10, and 3/0 widths.

### **DRS1K80**

DRS2K80

**SHAKER CRAFTSMAN** 