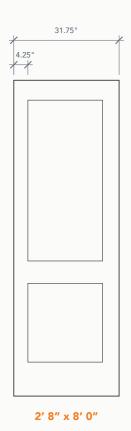

DRS2K80

DRS1K80

These doors feature simple, elegant lines and offer the selection of a square framed 1 or 2 panel design. Our 8/0 Shaker models are available in a minimal, Smooth skin and in 2/8, 2/10, and 3/0 widths.

### **DRS1K80**

DRS2K80

**SHAKER CRAFTSMAN** 